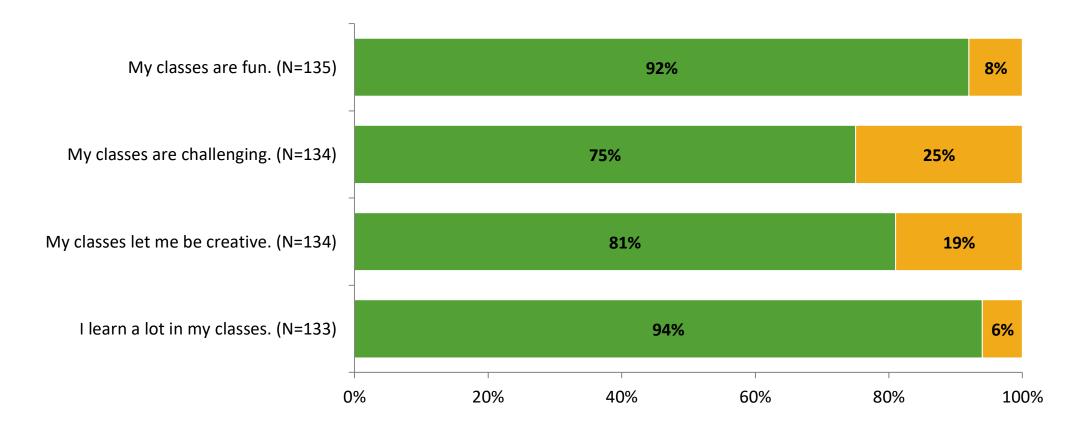

ngagement Survey for Elementary Surveys: Seventy-Fourth St. Elementary**

Results

2021-2022 School Year





### **Participation**

| Responding Group    | Number of Invitations<br>Delivered (NMax) | Number of Responses<br>(N) | Response Rate | Total Responses |
|---------------------|-------------------------------------------|----------------------------|---------------|-----------------|
| Elementary Students | 201                                       | 136                        | 68%           | 136             |



# **Overall Engagement**





# **Overall Engagement (Continued)**





### **Like School**

Thinking about how you feel/act most of the time, is the following statement true or false?



K12 Insight 🔾

© 2022

Generally, I like school. (N=132)

## **Class Experience**





### **Student Experience**



# **Academic Support**





### Relevance





#### Involvement





## Self-Management





### Grit





#### Acceptance





## **Relationships with Peers**





## **Relationships with Adults in School**







Follow us on Twitter: @k12insight

www.k12insight.com