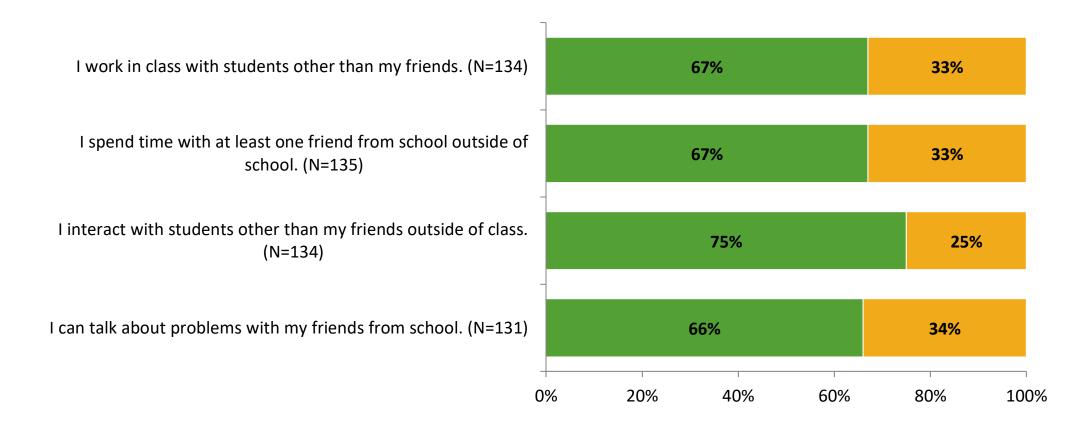

ax) | Number of Responses<br>(N) | Response Rate | Total Responses |
|---------------------|-------------------------------------------|----------------------------|---------------|-----------------|
| Elementary Students | 201                                       | 136                        | 68%           | 136             |



# **Overall Engagement**





# **Overall Engagement (Continued)**





### **Like School**

Thinking about how you feel/act most of the time, is the following statement true or false?



K12 Insight 🔾

© 2022

Generally, I like school. (N=132)

## **Class Experience**





### **Student Experience**



# **Academic Support**





### Relevance





#### Involvement





## Self-Management





### Grit





#### Acceptance





## **Relationships with Peers**





## **Relationships with Adults in School**







Follow us on Twitter: @k12insight

www.k12insight.com