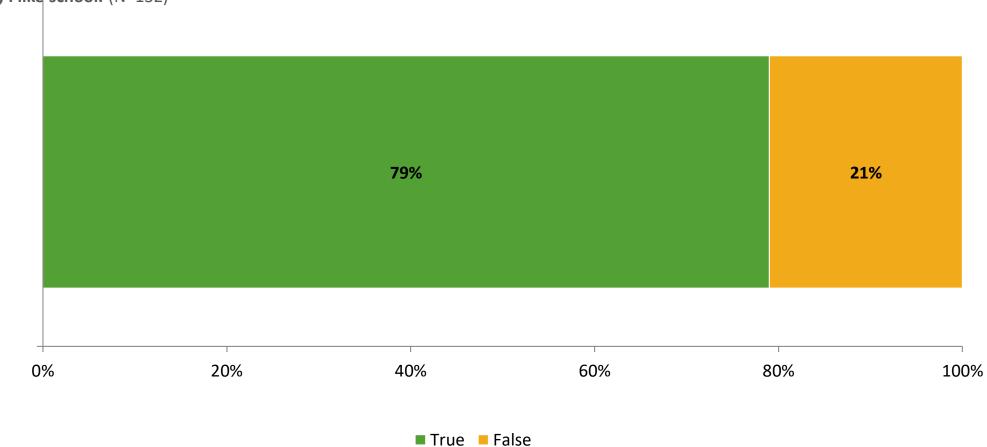

### **Like School**

Thinking about how you feel/act most of the time, is the following statement true or false?

K12 Insight 🔾

© 2022

Generally, I like school. (N=132)