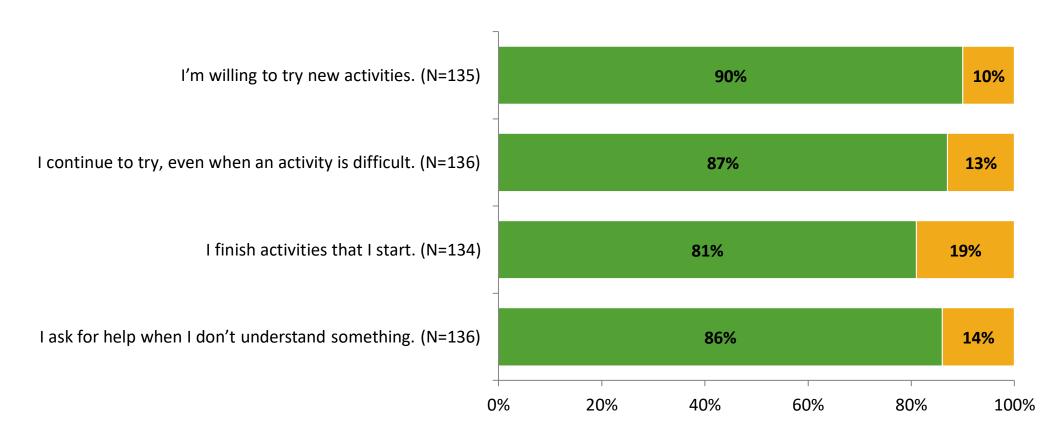

sponding Group    | Number of Invitations<br>Delivered (NMax) | Number of Responses<br>(N) | Response Rate | Total Responses |
|---------------------|-------------------------------------------|----------------------------|---------------|-----------------|
| Elementary Students | 201                                       | 136                        | 68%           | 136             |



# **Overall Engagement**





# **Overall Engagement (Continued)**





### **Like School**

Thinking about how you feel/act most of the time, is the following statement true or false?



K12 Insight 🔾

© 2022

Generally, I like school. (N=132)

## **Class Experience**





### **Student Experience**



# **Academic Support**





### Relevance





#### Involvement





## Self-Management





### Grit





#### Acceptance





## **Relationships with Peers**





## **Relationships with Adults in School**







Follow us on Twitter: @k12insight

www.k12insight.com