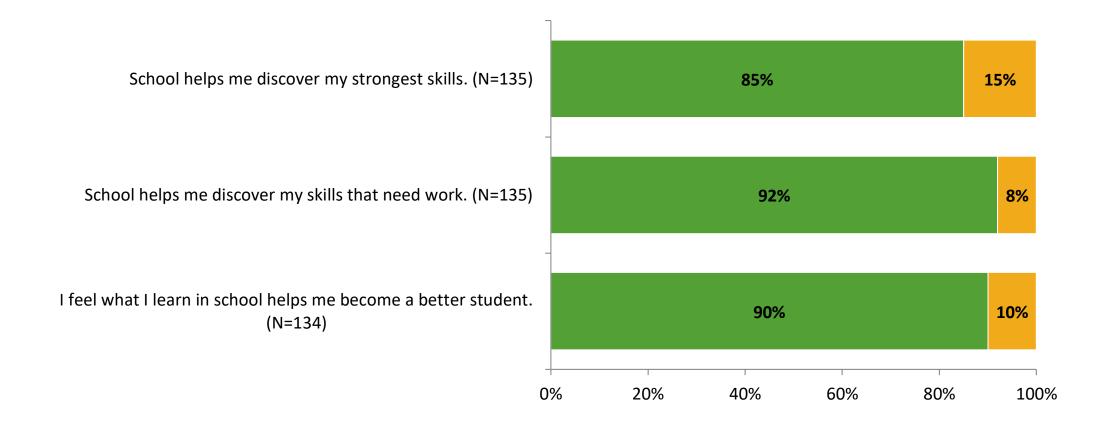

Surveys: Seventy-Fourth St. Elementary**

Results

2021-2022 School Year





### **Participation**

| Responding Group    | Number of Invitations<br>Delivered (NMax) | Number of Responses<br>(N) | Response Rate | Total Responses |
|---------------------|-------------------------------------------|----------------------------|---------------|-----------------|
| Elementary Students | 201                                       | 136                        | 68%           | 136             |



# **Overall Engagement**





# **Overall Engagement (Continued)**





### **Like School**

Thinking about how you feel/act most of the time, is the following statement true or false?



K12 Insight 🔾

© 2022

Generally, I like school. (N=132)

## **Class Experience**





### **Student Experience**



# **Academic Support**





### Relevance





#### Involvement





## Self-Management





### Grit





#### Acceptance





## **Relationships with Peers**





## **Relationships with Adults in School**







Follow us on Twitter: @k12insight

www.k12insight.com