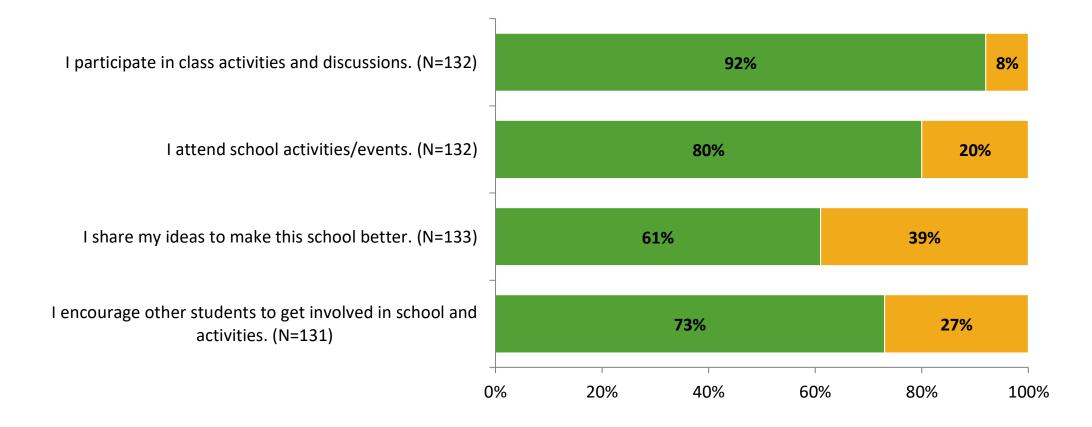

Year





### **Participation**

| Responding Group    | Number of Invitations<br>Delivered (NMax) | Number of Responses<br>(N) | Response Rate | Total Responses |
|---------------------|-------------------------------------------|----------------------------|---------------|-----------------|
| Elementary Students | 201                                       | 136                        | 68%           | 136             |



# **Overall Engagement**





# **Overall Engagement (Continued)**





### **Like School**

Thinking about how you feel/act most of the time, is the following statement true or false?



K12 Insight 🔾

© 2022

Generally, I like school. (N=132)

## **Class Experience**





### **Student Experience**



# **Academic Support**





### Relevance





#### Involvement





## Self-Management





### Grit





#### Acceptance





## **Relationships with Peers**





## **Relationships with Adults in School**







Follow us on Twitter: @k12insight

www.k12insight.com